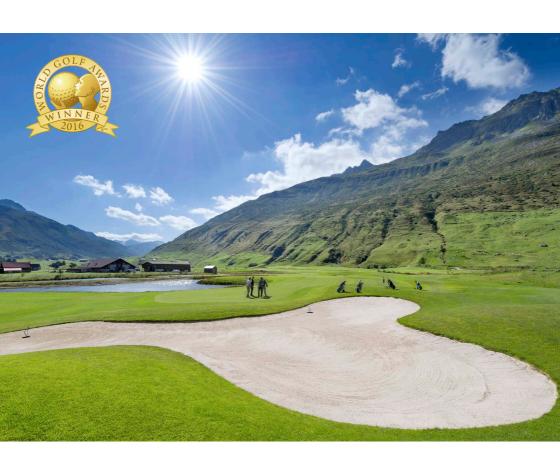

#### **ALPINE GOLF COURSE**

Adjacent to the village of Andermatt, the ecologically designed 18-hole championship golf course is idylically nestled into the spectacular natural countryside. The Scottish-flavoured course covers over 1.3 million square metres, measures 6 kilometres in length and meets international tournament standards. The course was designed by renowned golf course architect Kurt Rossknecht. Andermatt Swiss Alps Golf Course is one of the most attractive golf courses in the Alps.