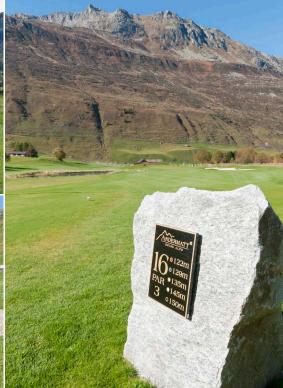

#### 18-hole par 72

Gold: 6'334 m
White: 6'127 m
Yellow: 5'843 m
Blue: 5'355 m

• Red: 5'083 m

## **CR/Slope Gents | Ladies**

• Gold: Pro | Pro

O White:73.7/132 | Pro

Yellow: 72.4/126 | ProBlue: 70.0/124 | 76.4/133

• Red: 68.7/122 | 74.5/128