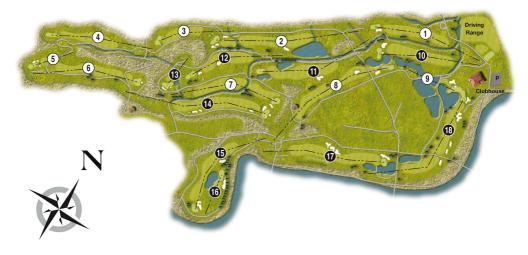

#### 18-hole par 72

Gold: 6'334 m
White: 6'127 m
Yellow: 5'843 m
Blue: 5'355 m

• Red: 5'083 m

#### **ALPINE GOLF COURSE**

Adjacent to the village of Andermatt, the ecologically designed 18-hole championship golf course is idylically nestled into the spectacular natural countryside. The Scottish-flavoured course covers over 1.3 million square metres, measures 6 kilometres in length and meets international tournament standards. The course was designed by renowned golf course architect Kurt Rossknecht. Andermatt Swiss Alps Golf Course is one of the most attractive golf courses in the Alps.